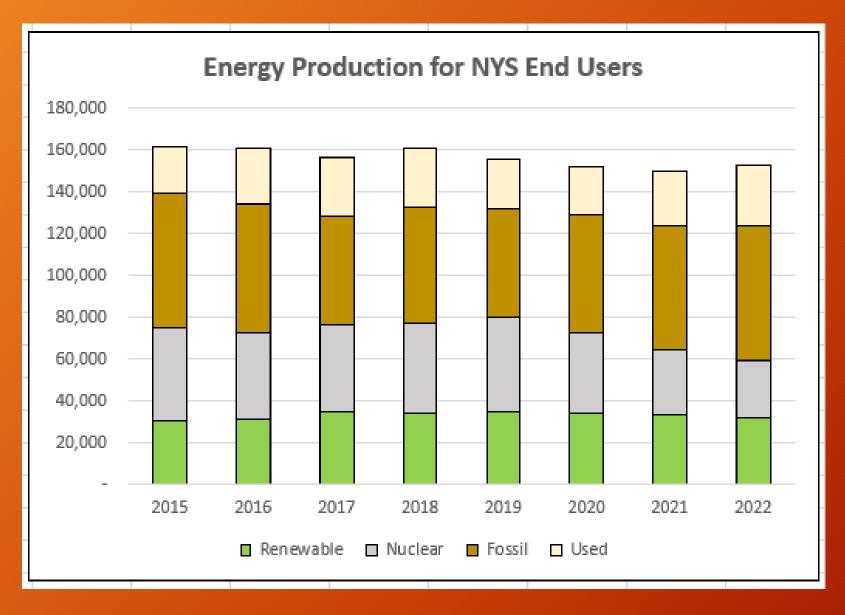

#### It's hard to sleep at night, paying for this fossil-nuclear electricity!

|      | Fuel Sources for Electricity Supplied to you by NYSEG* |           |         |         |       |      |        |       |            |               |
|------|--------------------------------------------------------|-----------|---------|---------|-------|------|--------|-------|------------|---------------|
|      | N Gas                                                  | Nuclear   | Hydro   | Coal    | Oil   | Wind | Solar  | Other | Renewables | Emission-free |
| 2022 | 55%                                                    | 24%       | 10%     | 3%      | 1%    | 1%   | 3%     | 4%    | 14%        | 38%           |
| 2021 | 51%                                                    | 28%       | 11%     | 2%      | <1%   | 2%   | 2%     | <4%   | 15%        | 43%           |
| 2020 | 45%                                                    | 34%       | 12%     | 2%      | <1%   | 3%   | 2%     | <2%   | 17%        | 51%           |
| 2019 | 41%                                                    | 37%       | 13%     | 3%      | <1%   | 2%   | <1%    | 4%    | <16%       | <53%          |
| 2018 | 41%                                                    | 35%       | 15%     | 4%      | <1%   | 3%   | <1%    | 2%    | <19%       | <54%          |
| 2017 | 40%                                                    | 36%       | 14%     | 3%      | <1%   | 3%   | <1%    | 4%    | <18%       | <54%          |
| 2016 | 43%                                                    | 33%       | 15%     | 3%      | <1%   | 3%   | <1%    | 3%    | <19%       | <52%          |
| 2015 | 36%                                                    | 31%       | 20%     | 3%      | 1%    | 6%   | <1%    | 3%    | <27%       | <58%          |
| 2014 | 36%                                                    | 29%       | 20%     | 6%      | 1%    | 6%   | <1%    | 2%    | <27%       | <56%          |
| 2013 | 45%                                                    | 32%       | 8%      | 4%      | <1%   | 6%   | <1%    | 5%    | <15%       | <47%          |
| 2012 | 47%                                                    | 28%       | 13%     | 4%      | <1%   | 5%   | <1%    | 3%    | <19%       | <47%          |
| 2011 | 31%                                                    | 38%       | 18%     | 6%      | <1%   | 5%   | <1%    | 2%    | <24%       | <62%          |
| 2010 | 29%                                                    | 33%       | 24%     | 9%      | <1%   | 4%   | 0%     | 1%    | 28%        | 61%           |
| 2009 | 28%                                                    | 37%       | 25%     | 5%      | <1%   | 3%   | <1%    | 2%    | <29%       | <66%          |
| 2008 | 44%                                                    | 25%       | 16%     | 11%     | 2%    | 1%   | 0%     | 1%    | 17%        | 42%           |
| 2006 | 35%                                                    | 24%       | 25%     | 12%     | 2%    | <1%  | <1%    | 2%    | <27%       | <51%          |
|      | *Disclo                                                | osures to | the Pul | olic Se | rvice | Comm | ission |       |            |               |

NYSEG
Source-Mix
(16 years)

If you don't live in a municipality with a CCA or in a community supplied by NYMPA or purchase a pricey renewable ESCO plan from a hard to find reputable company, your electricity supply is disturbingly and increasingly fossil-nuclear.