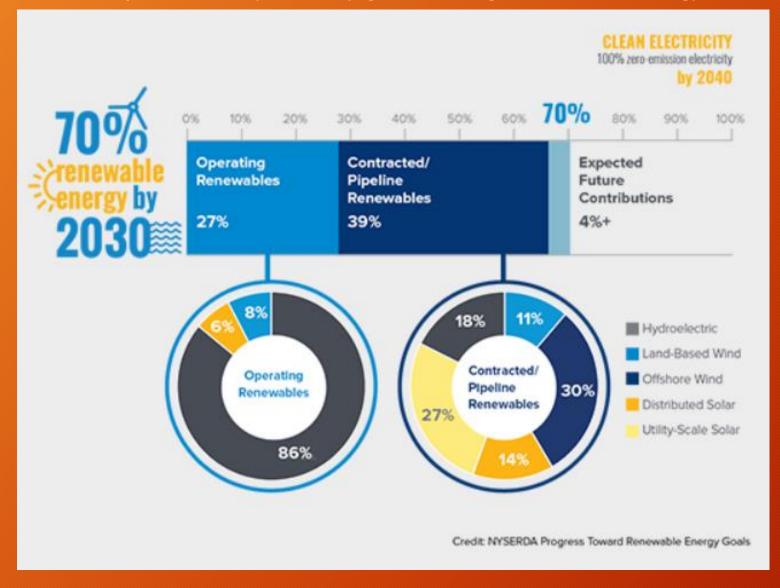

#### https://www.nyserda.ny.gov/All-Programs/Clean-Energy-Standard

The New York State
Public Service

70%
Renewable
Energy by
2030

Commission on Oct. 12 denied petitions filed by a group of offshore wind developers and a state renewable energy trade association seeking additional funding for 86 land-based wind & solar projects.

Load serving entities (LSE) can check their compliance and progress toward the CES 70% by 2030 goal using the New York Generation Attribute Tracking System (NYGATS). NYGATS records and tracks information on electricity generated, imported, and consumed within New York State.