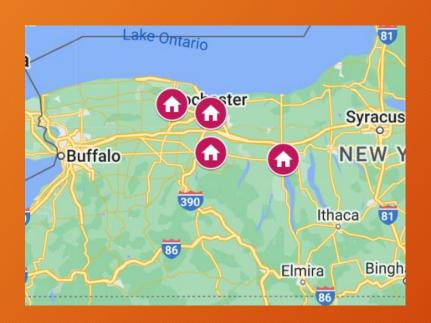

#### 32 CCA Municipalities - Electricity Supplied by 100% Renewable Sources

| Joule Community Power |            |  |  |  |  |
|-----------------------|------------|--|--|--|--|
| Municipality          | County     |  |  |  |  |
| City of Rochester     | Monroe     |  |  |  |  |
| Town of Geneva        | Ontario    |  |  |  |  |
| Village of Brockport  | Monroe     |  |  |  |  |
| Village of Lima       | Livingston |  |  |  |  |