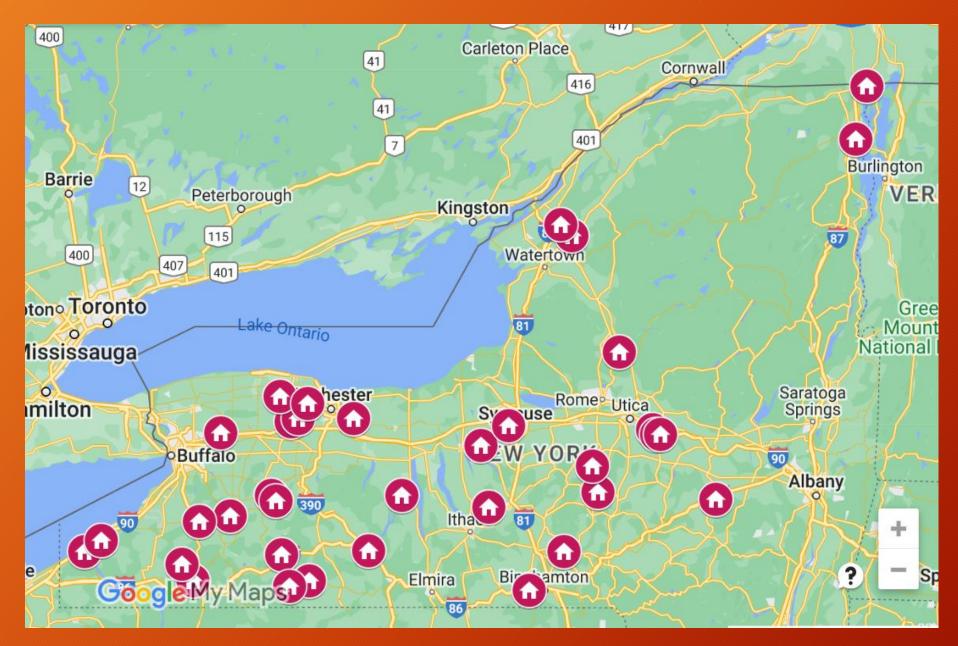

#### New York Municipal Power Agency (NYMPA)

100% Hydro Nuclear Wind

35 Zero Emission
Electricity
Municipalities
in New York State

Data Source: NYGATS 2022

#### 32 CCA Municipalities - Electricity Supplied by 100% Renewable Sources

| Joule Community Power |            |  |  |  |  |
|-----------------------|------------|--|--|--|--|
| Municipality          | County     |  |  |  |  |
| City of Rochester     | Monroe     |  |  |  |  |
| Town of Geneva        | Ontario    |  |  |  |  |
| Village of Brockport  | Monroe     |  |  |  |  |
| Village of Lima       | Livingston |  |  |  |  |

| Westchester Power  |
|--------------------|
| Ardsley            |
| Bedford            |
| Croton-on-Hudson   |
| Dobbs Ferry        |
| Greenburgh         |
| Hastings-on-Hudson |
| Irvington          |
| Larchmont          |
| Lewisboro          |
| Mararoneck         |
| New Castle         |
| New Rochelle       |
| North Salem        |
| Ossining           |
| Peekskill          |
| V. Pelham          |
| Pleasantville      |
| Pound Ridge        |
| Rye                |
| Sleepy Hollow      |
| Tarrytown          |
| Tuckahoe           |
| While Plains       |
| Yonkers            |