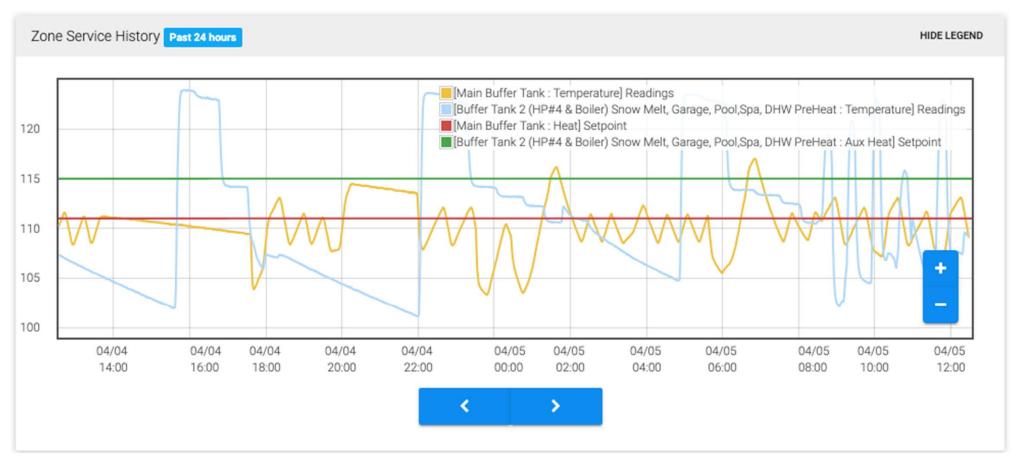

# **Enhancing Geothermal**

- Configurable controls
  - Integrated control of 16 pieces of equipment
  - 51 modulating and relay control signals
  - Online system tuning and troubleshooting
- Detailed monitoring on building and equipment
  - 105 sensors collecting data every minute
  - Temperature, humidity, pressure energy, safety, equipment reliability
- Remotely accessible to customer and contractors

# **Enhancing Geothermal**