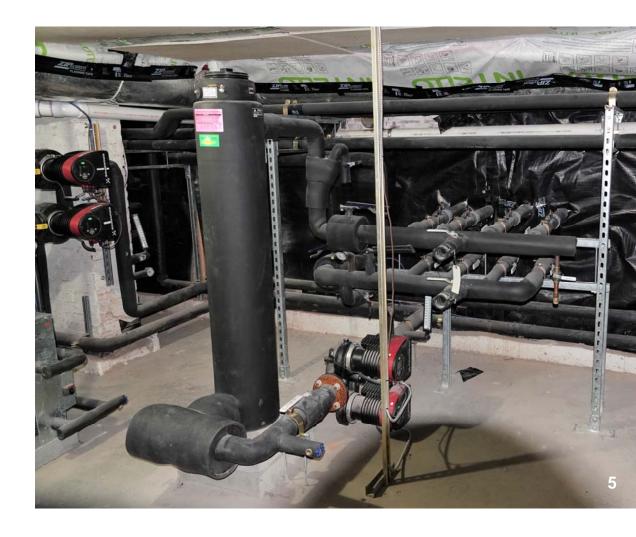

- 20 ton closed loop with a vertical bore
- Four 5-ton, 2-stage water to water heat pumps
- 2 Manifolds With 100-Gallon Buffer Tanks

- 20 ton closed loop with a vertical bore
- Four 5-ton, 2-stage water to water heat pumps
- 2 Manifolds With 100-Gallon Buffer Tanks

- 20 ton closed loop with a vertical bore
- Four 5-ton, 2-stage water to water heat pumps
- 2 Manifolds With 100-Gallon Buffer Tanks
- Variable Speed, Wet Rotor Circulators

- 20 ton closed loop with a vertical bore
- Four 5-ton, 2-stage water to water heat pumps
- 2 Manifolds With 100-Gallon Buffer Tanks
- Variable Speed, Wet Rotor Circulators