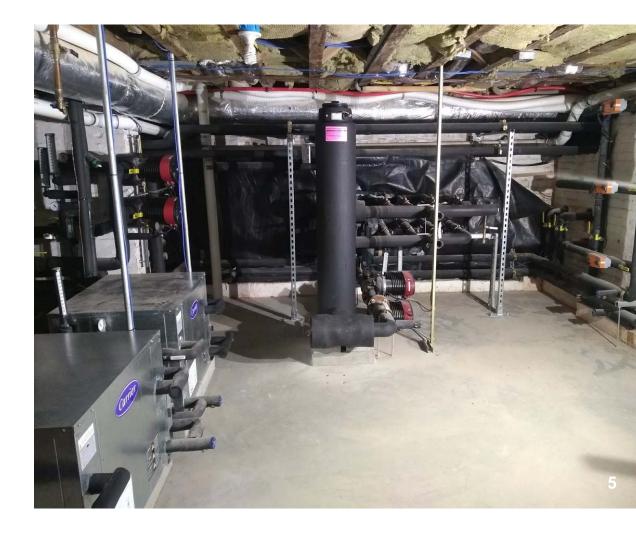

- 20 ton closed loop with a vertical bore
- Four 5-ton, 2-stage water to water heat pumps
- 2 Manifolds With 100-Gallon Buffer Tanks

- 20 ton closed loop with a vertical bore
- Four 5-ton, 2-stage water to water heat pumps
- 2 Manifolds With 100-Gallon Buffer Tanks

- 20 ton closed loop with a vertical bore
- Four 5-ton, 2-stage water to water heat pumps
- 2 Manifolds With 100-Gallon Buffer Tanks
- Variable Speed, Wet Rotor Circulators

- 20 ton closed loop with a vertical bore
- Four 5-ton, 2-stage water to water heat pumps
- 2 Manifolds With 100-Gallon Buffer Tanks
- Variable Speed, Wet Rotor Circulators