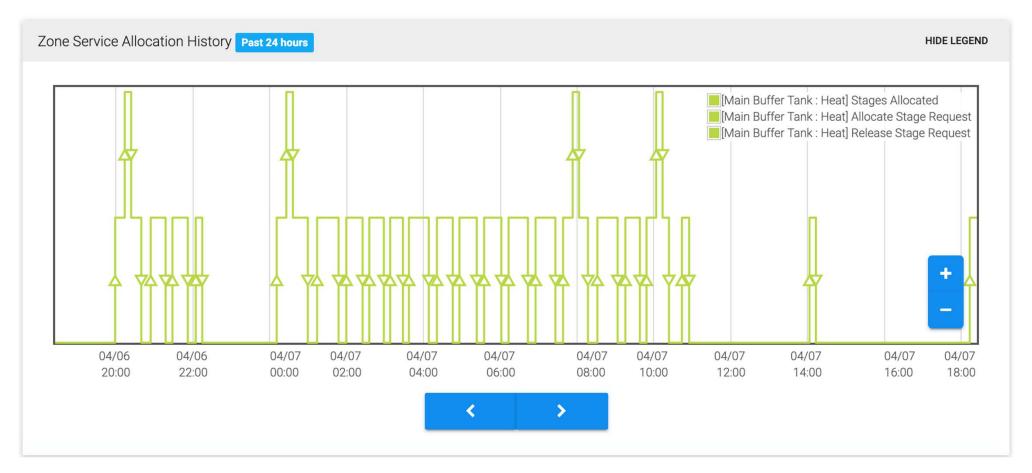

# **Enhancing Geothermal**

- Configurable controls
  - Integrated control of 16 pieces of equipment
  - 51 modulating and relay control signals
  - Online system tuning and troubleshooting
- Detailed monitoring on building and equipment
  - 105 sensors collecting data every minute
  - Temperature, humidity, pressure energy, safety, equipment reliability
- Remotely accessible to customer and contractors

# **Enhancing Geothermal**