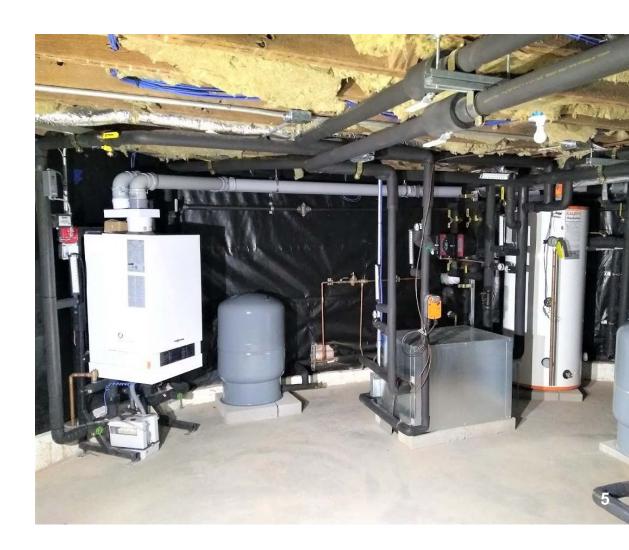

D. Silvestri Sons Letria-latig-Ar fudining

 20 ton closed loop with a vertical bore

 20 ton closed loop with a vertical bore

- 20 ton closed loop with a vertical bore
- Four 5-ton, 2-stage water to water heat pumps

- 20 ton closed loop with a vertical bore
- Four 5-ton, 2-stage water to water heat pumps

- 20 ton closed loop with a vertical bore
- Four 5-ton, 2-stage water to water heat pumps

- 20 ton closed loop with a vertical bore
- Four 5-ton, 2-stage water to water heat pumps

- 20 ton closed loop with a vertical bore
- Four 5-ton, 2-stage water to water heat pumps
- 2 Manifolds With 100-Gallon Buffer Tanks

- 20 ton closed loop with a vertical bore
- Four 5-ton, 2-stage water to water heat pumps
- 2 Manifolds With 100-Gallon Buffer Tanks

- 20 ton closed loop with a vertical bore
- Four 5-ton, 2-stage water to water heat pumps
- 2 Manifolds With 100-Gallon Buffer Tanks
- Variable Speed, Wet Rotor Circulators

- 20 ton closed loop with a vertical bore
- Four 5-ton, 2-stage water to water heat pumps
- 2 Manifolds With 100-Gallon Buffer Tanks
- Variable Speed, Wet Rotor Circulators

D. Silvestri Sons Letria-latig-Ar fudining

• 3 Unico Hydroair air handlers

D. Silvestri Sons Letria-latig-Ar Gulining

• 3 Unico Hydroair air handlers

- 3 Unico Hydroair air handlers
- 3 Nortec modulating humidifiers

- 3 Unico Hydroair air handlers
- 3 Nortec modulating humidifiers
- 3 Zehnder ERVs, 2 HRVs
- Geo domestic hot-water preheat
- Geo hot tub & pool heating
- Geo radiant slab heat & snow melt

- 3 Unico Hydroair air handlers
- 3 Nortec modulating humidifiers
- 3 Zehnder ERVs, 2 HRVs
- Geo domestic hot-water preheat
- Geo hot tub & pool heating
- Geo radiant slab heat & snow melt
- Supplemental heat with 92% efficient Veissmann boiler