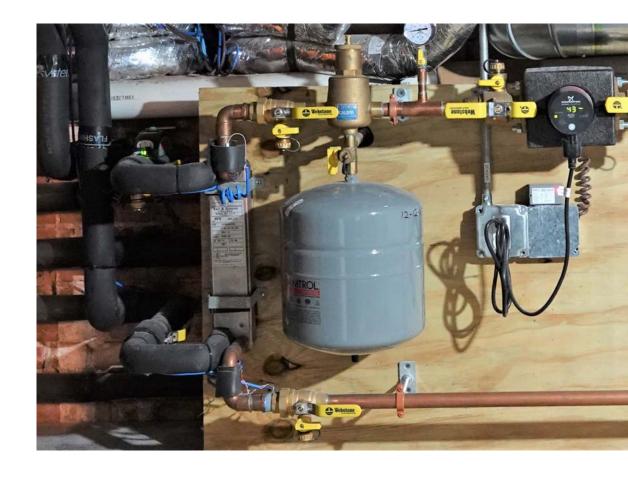

- 20 ton closed loop with a vertical bore
- Four 5-ton, 2-stage water to water heat pumps
- 2 Manifolds With 100-Gallon Buffer Tanks

- 20 ton closed loop with a vertical bore
- Four 5-ton, 2-stage water to water heat pumps
- 2 Manifolds With 100-Gallon Buffer Tanks

- 20 ton closed loop with a vertical bore
- Four 5-ton, 2-stage water to water heat pumps
- 2 Manifolds With 100-Gallon Buffer Tanks
- Variable Speed, Wet Rotor Circulators

- 20 ton closed loop with a vertical bore
- Four 5-ton, 2-stage water to water heat pumps
- 2 Manifolds With 100-Gallon Buffer Tanks
- Variable Speed, Wet Rotor Circulators