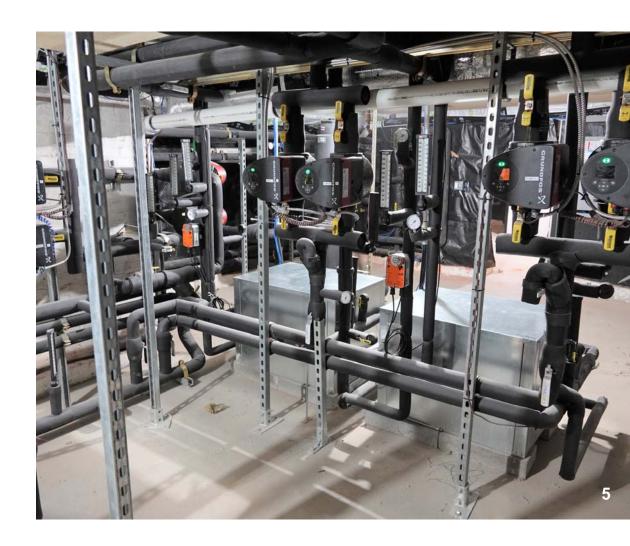

- 20 ton closed loop with a vertical bore
- Four 5-ton, 2-stage water to water heat pumps
- 2 Manifolds With 100-Gallon Buffer Tanks

- 20 ton closed loop with a vertical bore
- Four 5-ton, 2-stage water to water heat pumps
- 2 Manifolds With 100-Gallon Buffer Tanks

- 20 ton closed loop with a vertical bore
- Four 5-ton, 2-stage water to water heat pumps
- 2 Manifolds With 100-Gallon Buffer Tanks
- Variable Speed, Wet Rotor Circulators

- 20 ton closed loop with a vertical bore
- Four 5-ton, 2-stage water to water heat pumps
- 2 Manifolds With 100-Gallon Buffer Tanks
- Variable Speed, Wet Rotor Circulators