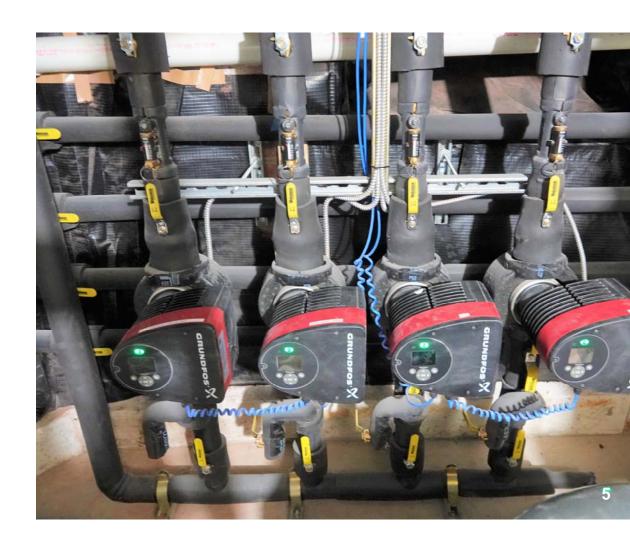

- 20 ton closed loop with a vertical bore
- Four 5-ton, 2-stage water to water heat pumps
- 2 Manifolds With 100-Gallon Buffer Tanks
- Variable Speed, Wet Rotor Circulators

- 20 ton closed loop with a vertical bore
- Four 5-ton, 2-stage water to water heat pumps
- 2 Manifolds With 100-Gallon Buffer Tanks
- Variable Speed, Wet Rotor Circulators