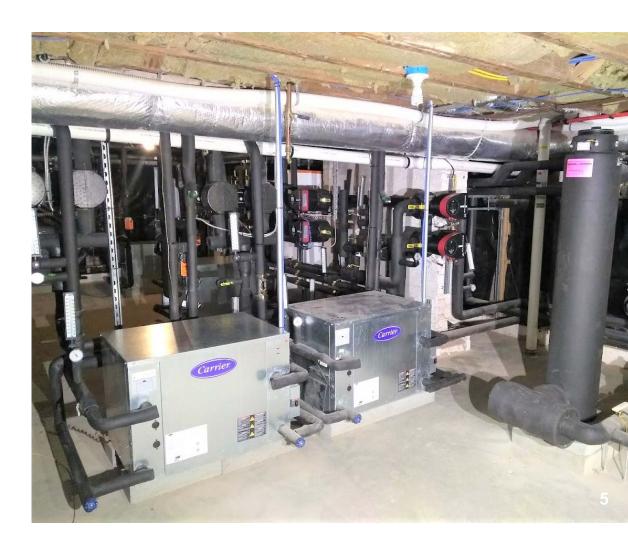

D. Silvestri Sons Letria-latig-Ar fudining

 20 ton closed loop with a vertical bore

 20 ton closed loop with a vertical bore

- 20 ton closed loop with a vertical bore
- Four 5-ton, 2-stage water to water heat pumps

- 20 ton closed loop with a vertical bore
- Four 5-ton, 2-stage water to water heat pumps

- 20 ton closed loop with a vertical bore
- Four 5-ton, 2-stage water to water heat pumps

- 20 ton closed loop with a vertical bore
- Four 5-ton, 2-stage water to water heat pumps

- 20 ton closed loop with a vertical bore
- Four 5-ton, 2-stage water to water heat pumps
- 2 Manifolds With 100-Gallon Buffer Tanks

- 20 ton closed loop with a vertical bore
- Four 5-ton, 2-stage water to water heat pumps
- 2 Manifolds With 100-Gallon Buffer Tanks

- 20 ton closed loop with a vertical bore
- Four 5-ton, 2-stage water to water heat pumps
- 2 Manifolds With 100-Gallon Buffer Tanks
- Variable Speed, Wet Rotor Circulators

- 20 ton closed loop with a vertical bore
- Four 5-ton, 2-stage water to water heat pumps
- 2 Manifolds With 100-Gallon Buffer Tanks
- Variable Speed, Wet Rotor Circulators