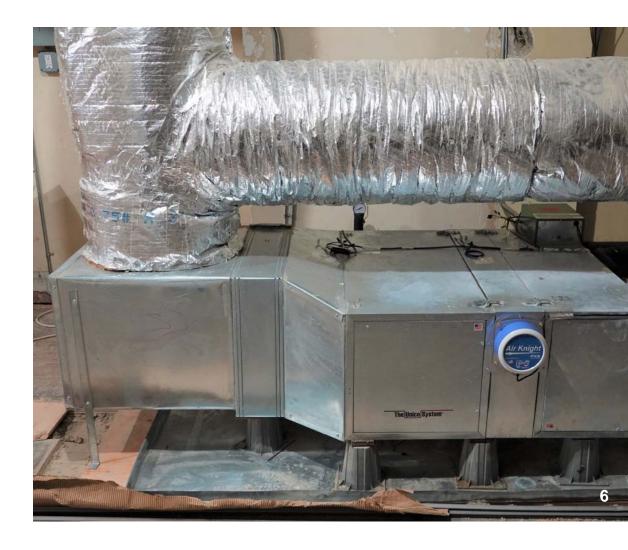

D. Silvestri Sons Letria-latig-Ar fudining

• 3 Unico Hydroair air handlers

D. Silvestri Sons Letria-latig-Ar Gulining

• 3 Unico Hydroair air handlers

- 3 Unico Hydroair air handlers
- 3 Nortec modulating humidifiers

- 3 Unico Hydroair air handlers
- 3 Nortec modulating humidifiers
- 3 Zehnder ERVs, 2 HRVs

- 3 Unico Hydroair air handlers
- 3 Nortec modulating humidifiers
- 3 Zehnder ERVs, 2 HRVs

- 3 Unico Hydroair air handlers
- 3 Nortec modulating humidifiers
- 3 Zehnder ERVs, 2 HRVs