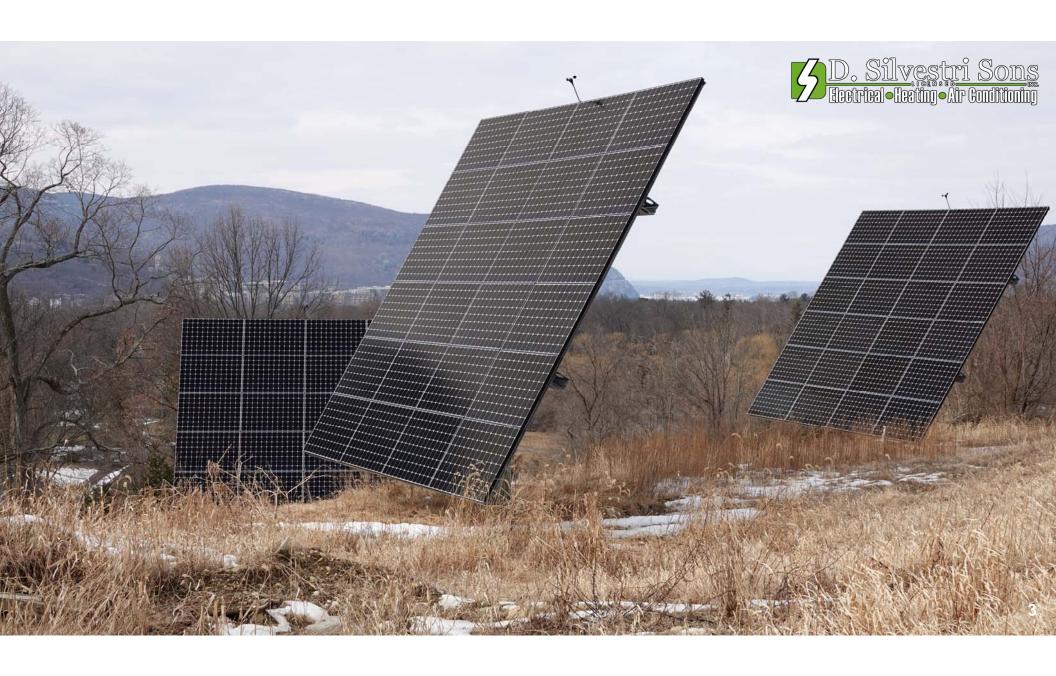

D. Silvestri Sons Letria-latig-Ar fudining

 20 ton closed loop with a vertical bore

 20 ton closed loop with a vertical bore

- 20 ton closed loop with a vertical bore
- Four 5-ton, 2-stage water to water heat pumps

- 20 ton closed loop with a vertical bore
- Four 5-ton, 2-stage water to water heat pumps

- 20 ton closed loop with a vertical bore
- Four 5-ton, 2-stage water to water heat pumps

- 20 ton closed loop with a vertical bore
- Four 5-ton, 2-stage water to water heat pumps