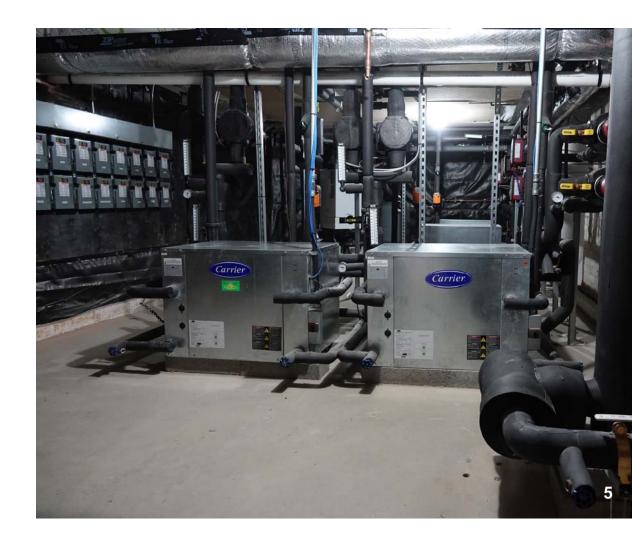

D. Silvestri Sons Letria-latig-Ar fudining

 20 ton closed loop with a vertical bore

 20 ton closed loop with a vertical bore

- 20 ton closed loop with a vertical bore
- Four 5-ton, 2-stage water to water heat pumps

- 20 ton closed loop with a vertical bore
- Four 5-ton, 2-stage water to water heat pumps

- 20 ton closed loop with a vertical bore
- Four 5-ton, 2-stage water to water heat pumps

- 20 ton closed loop with a vertical bore
- Four 5-ton, 2-stage water to water heat pumps

- 20 ton closed loop with a vertical bore
- Four 5-ton, 2-stage water to water heat pumps
- 2 Manifolds With 100-Gallon Buffer Tanks

- 20 ton closed loop with a vertical bore
- Four 5-ton, 2-stage water to water heat pumps
- 2 Manifolds With 100-Gallon Buffer Tanks

- 20 ton closed loop with a vertical bore
- Four 5-ton, 2-stage water to water heat pumps
- 2 Manifolds With 100-Gallon Buffer Tanks
- Variable Speed, Wet Rotor Circulators

- 20 ton closed loop with a vertical bore
- Four 5-ton, 2-stage water to water heat pumps
- 2 Manifolds With 100-Gallon Buffer Tanks
- Variable Speed, Wet Rotor Circulators