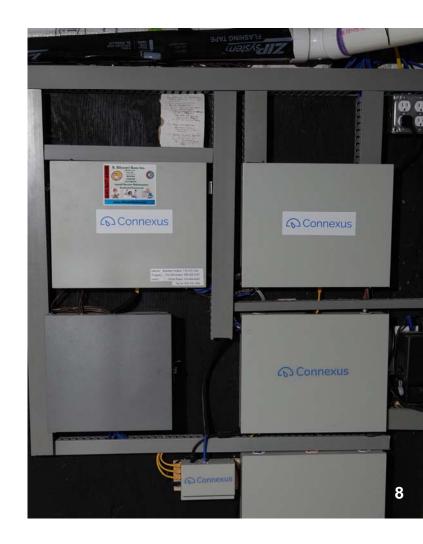

# **Enhancing Geothermal**

- Configurable controls
  - Integrated control of 16 pieces of equipment
  - 51 modulating and relay control signals
  - Online system tuning and troubleshooting
- Detailed monitoring on building and equipment
  - 105 sensors collecting data every minute
  - Temperature, humidity, pressure energy, safety, equipment reliability
- Remotely accessible to customer and contractors